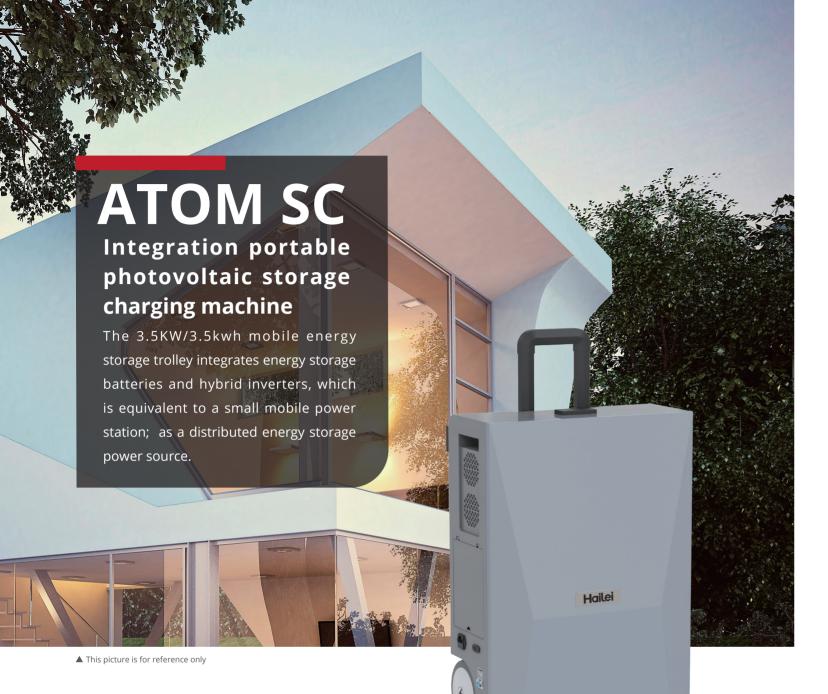

- HAILEIENERGY.COM -

| Basic Parameters         | Specification                          |
|--------------------------|----------------------------------------|
| Model                    | ATOM SC-3.5 (movable)                  |
| Battery type             | LiFe PO4                               |
| Capacity                 | 3686.4Wh/16S1P                         |
| Pv input                 | 12Vdc-150Vdc 25A /2400w max            |
| Ac output                | 230V 10A/2300W Max                     |
| Operating temperature    | 0°C -40°C                              |
| Ac output                | 220V/3600W Max                         |
| USB-C1 output            | PD100W                                 |
| USB-C2 output            | PD65W                                  |
| USB-A1~A4output          | 4X18W                                  |
| Ac output waveform       | sine wave output                       |
| Cigarette lighter output | 12V/10A Max                            |
| Ec5 output               | 12V/30A Max                            |
| Dc output                | 12V/10A Max                            |
| Car charger output       | 3500W Max                              |
| Car charger APP control  | wifi and bluetooth connect to internet |
| Size(W* H* D)mm          | 500*708.5*240mm                        |
|                          |                                        |