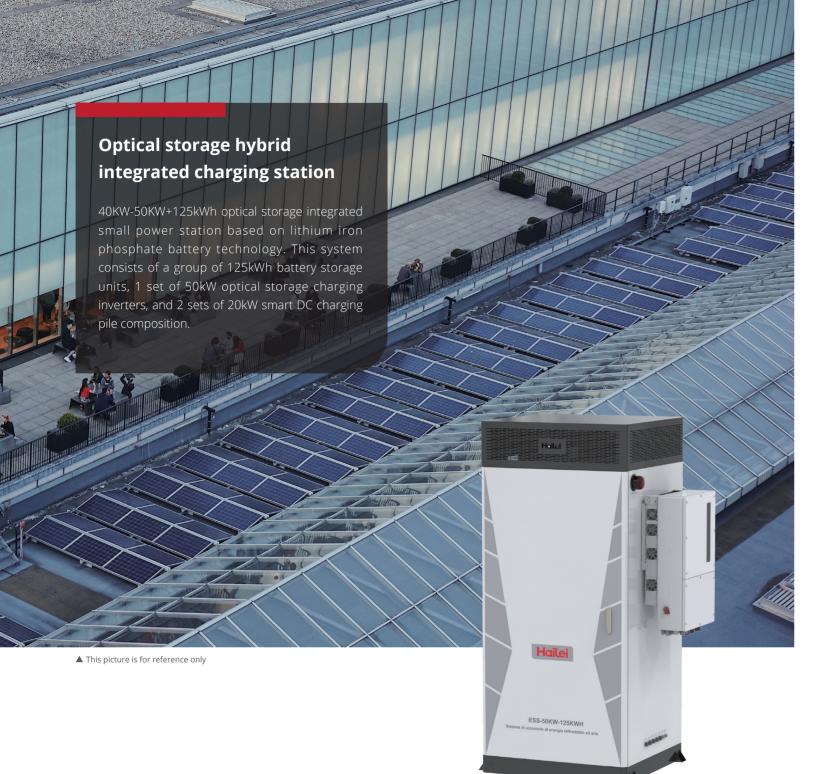

All -in -one transportation, simple construction on -site construction C4 anti -corrosion level,

Modular standard module 16S1P-51.2V280AH

Multiple protection

Hailei<sup>®</sup>

— HAILEIENERGY.COM

|                                          | Item                                          | Parameters                           |
|------------------------------------------|-----------------------------------------------|--------------------------------------|
| Battery Cabinet Parameters               | Dimensions of outdoor energy storage cabinets | 1050mm(W)X1000mm(D)X2350mm(H)        |
|                                          | Nominal capacity                              | 314Ah                                |
|                                          | Nominal Voltage                               | 409.6V                               |
|                                          | Standard charging current                     | 0.5C/25℃                             |
|                                          | Maximum continuous discharge power            | 160A/25℃                             |
|                                          | Rated electricity                             | 128KWh                               |
|                                          | Working voltage range                         | 384V-460.8V                          |
|                                          | Maximum charging voltage                      | 3.6V                                 |
|                                          | Single minimum discharge voltage              | 3                                    |
|                                          | Protection level                              | IP65                                 |
|                                          | cooling method                                | Top mounted air conditioning cooling |
| Battery string Parameters                | Battery pack size                             | 482.6mm(W)X750mm(D)X220mm(H)         |
|                                          | Nominal capacity                              | 314Ah                                |
|                                          | Nominal Voltage                               | 51.2V                                |
|                                          | Standard charging                             | 0.5C/25℃                             |
|                                          | Maximum continuous discharge power            | 0.5C/25℃                             |
|                                          | Energy                                        | 16.076KWh                            |
|                                          | Working voltage range                         | 48V-57.6V                            |
|                                          | Maximum charging voltage                      | 3.6V                                 |
|                                          | Single minimum discharge voltage              | 3.0V                                 |
|                                          | Insulation performance                        | ≥1000Ω/V                             |
| Single cluster configuration information | Battery                                       | 51.2V314AH                           |
|                                          | BMU BMU                                       | 16S                                  |
|                                          | High -pressure control box                    | 1285                                 |
|                                          | Outdoor cabinet                               | 1050*1000*2350mm                     |
|                                          | Photovoltaic energy storage inverter          | 50KW                                 |
|                                          | Charging pile                                 | 20KW                                 |
|                                          | Fire Fighting System                          | FGS-XR1000E                          |
|                                          | Communication cable                           | Supporting facilities                |
|                                          | Power cable                                   | Supporting facilities                |
|                                          |                                               |                                      |