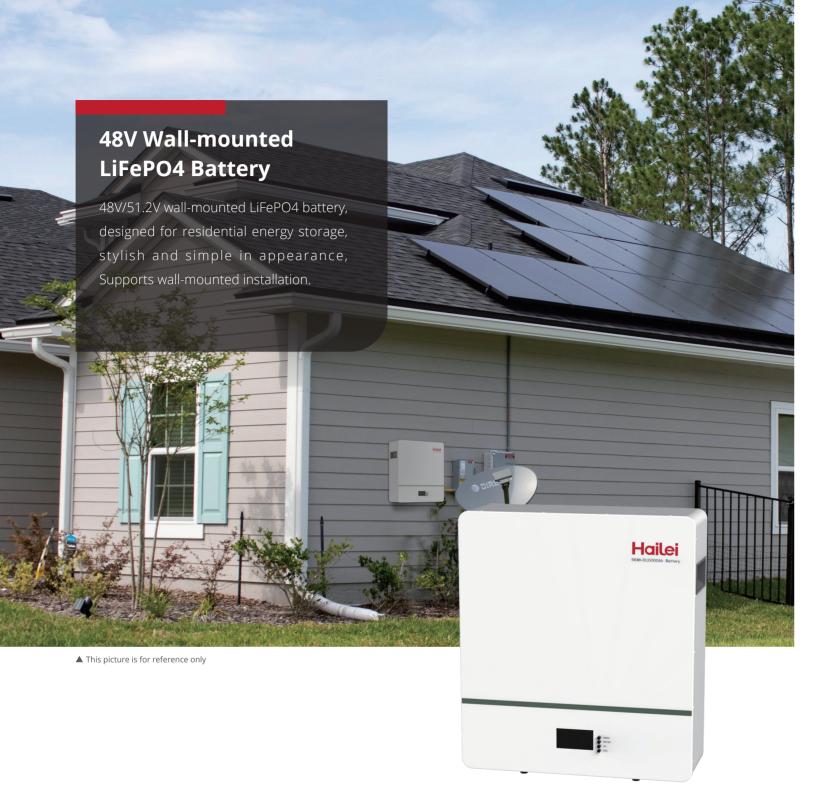

Light weight, Small size



Cycle life up to 6000 times



Intelligent battery management system



Support a variety of communication protocols, support RS485, RS232, CAN etc



Compatible with a variety of inverters



In the extreme performance safety test, the battery will not catch fire, explode, leak, and be safer to use.

| Basic Parameters                                | HL-PW512100                |
|-------------------------------------------------|----------------------------|
| Nominal Voltage (V)                             | 51.2                       |
| Nominal Capacity (Ah)                           | 100                        |
| Energy (Wh)                                     | 5120                       |
| Dimension (mm)                                  | L501×W45