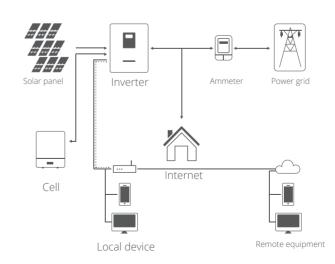

|
| Communication Port                              | RS485,RS232 CAN            |
| Cell serial number (pcs)                        | 15S/16S                    |
| Working Temperature/°C                          | -10~60°C                   |
| Design life                                     | 10+Years (25°C/77°F)       |
| Cycle Life                                      | >6000, 25°C/77°F, 80%DOD   |
| Certification                                   | CBIEC 62619 CE/UN38.3 MSDS |
| Supports the max number of parallel connections | 16                         |
| Maximum continuous charge current               | 100A                       |
| Maximum continuous discharge current            | 100A                       |

## HOME ENERGY STORAGE BATTERY APPLICATION SYSTEM





PAGE 16 PAGE 17