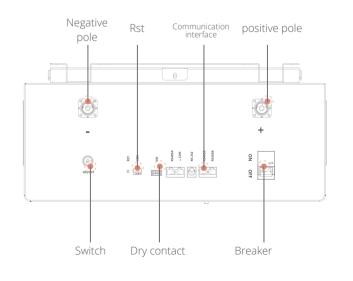

Light weight, Small size

Cycle life up to 6000 times

Intelligent battery management system

Support a variety of communication protocols, support RS485, RS232, CAN etc

Compatible with a variety of inverters

In the extreme performance safety test, the battery will not catch fire, explode, leak, and be safer to use.

| Basic Parameters                                | HL-PW512100                |
|-------------------------------------------------|----------------------------|
| Nominal Voltage (V)                             | 51.2                       |
| Nominal Capacity (Ah)                           | 100                        |
| Energy (Wh)                                     | 5120                       |
| Dimension (mm)                                  | L501×W452×H155             |
| Weight (Kg)                                     | 52                         |
| Discharge Cut-off Voltage (V)                   | 43.2(16S)                  |
| Charge Cut-off Voltage (V)                      | 58.4(16S)                  |
| Communication Port                              | RS485,RS232 CAN            |
| Cell serial number (pcs)                        | 15S/16S                    |
| Working Temperature/°C                          | -10~60°C                   |
| Design life                                     | 10+Years (25°C/77°F)       |
| Cycle Life                                      | >6000, 25°C/77°F, 80%DOD   |
| Certification                                   | CBIEC 62619 CE/UN38.3 MSDS |
| Supports the max number of parallel connections | 16                         |
| Maximum continuous charge current               | 100A                       |
| Maximum continuous discharge current            | 100A                       |