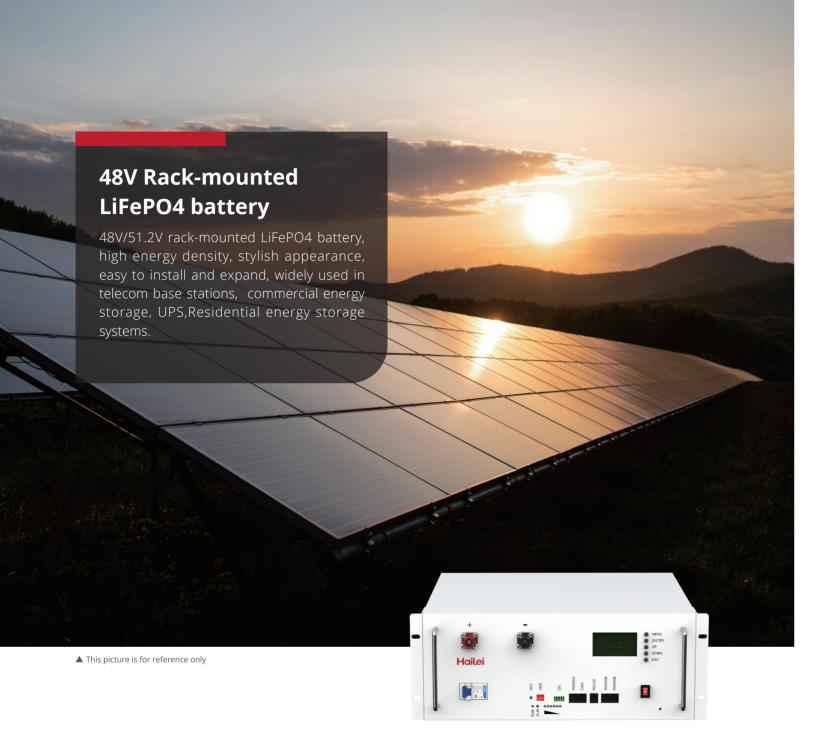

Light weight, Small size

Long cycle life, using high-quality LiFePO4 Cells, the cycle life is as high as 6000 times

Intelligent battery management system

Support a variety of communication protocols, support RS485, RS232, CAN etc

Compatible with a variety of inverters

In the extreme performance safety test, the battery will not catch fire, explode, leak, and be safer to use.

| Basic Parameters                     | HL-LR48100               | HL-LR48200               |
|--------------------------------------|--------------------------|--------------------------|
| Nominal Voltage(V)                   | 48/51.2                  | 48/51.2                  |
| Nominal Capacity(Ah)                 | 100                      | 200                      |
| Energy(Wh)                           | 4800/5120                | 9600/10240               |
| Dimension(mm)                        | L460xW442xH177           | L680xW442xH185           |
| Weight(Kg)                           | 45/47                    | 88/92                    |
| Discharge Cut-off Voltage(V)         | 40.5(15S)/43.2(16S)      | 40.5(15S)/43.2(16S)      |
| Charge Cut-off Voltage(V)            | 54.7(15S)/58.4(16S)      | 54.7(15S)/58.4(16S)      |
| Communication Port                   | RS485,RS232 CAN          | RS485,RS232 CAN          |
| Cell serial number(pcs)              | 15S/16S                  | 15S/16S                  |
| Working Temperature/°C               | -10~60                   | -10~60                   |
| Design life                          | 10+Years (25°C/77°F)     | 10+Years (25°C/77°F)     |
| Cycle Life                           | >6000, 25°C/77°F, 80%DOD | >6000, 25°C/77°F, 80%DOD |
| Certification                        | CE/UN38.3                | CE/UN38.3                |
| Maximum continuous charge current    | 100A                     | 100A                     |
| Maximum continuous discharge current | 100A                     | 100A                     |