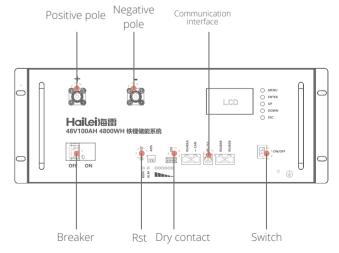

Light weight, Small size

Long cycle life, using high-quality LiFePO4 Cells, the cycle life is as high as 6000 times

Intelligent battery management system

Support a variety of communication protocols, support RS485, RS232, CAN etc

Compatible with a variety of inverters

In the extreme performance safety test, the battery will not catch fire, explode, leak, and be safer to use.

| Basic Parameters                     | HL-LR48100               | HL-LR48200               |
|--------------------------------------|--------------------------|--------------------------|
| Nominal Voltage(V)                   | 48/51.2                  | 48/51.2                  |
| Nominal Capacity(Ah)                 | 100                      | 200                      |
| Energy(Wh)                           | 4800/5120                | 9600/10240               |
| Dimension(mm)                        | L460xW442xH177           | L680xW442xH185           |
| Weight(Kg)                           | 45/47                    | 88/92                    |
| Discharge Cut-off Voltage(V)         | 40.5(15S)/43.2(16S)      | 40.5(15S)/43.2(16S)      |
| Charge Cut-off Voltage(V)            | 54.7(15S)/58.4(16S)      | 54.7(15S)/58.4(16S)      |
| Communication Port                   | RS485,RS232 CAN          | RS485,RS232 CAN          |
| Cell serial number(pcs)              | 15S/16S                  | 15S/16S                  |
| Working Temperature/°C               | -10~60                   | -10~60                   |
| Design life                          | 10+Years (25°C/77°F)     | 10+Years (25°C/77°F)     |
| Cycle Life                           | >6000, 25°C/77°F, 80%DOD | >6000, 25°C/77°F, 80%DOD |
| Certification                        | CE/UN38.3                | CE/UN38.3                |
| Maximum continuous charge current    | 100A                     | 100A                     |
| Maximum continuous discharge current | 100A                     | 100A                     |