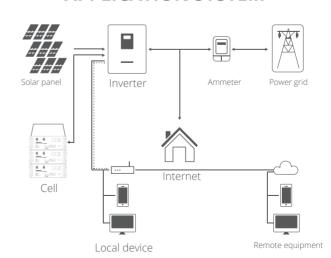

ion Port                   | RS485,RS232 CAN          | RS485,RS232 CAN          |
| Cell serial number(pcs)              | 15S/16S                  | 15S/16S                  |
| Working Temperature/°C               | -10~60                   | -10~60                   |
| Design life                          | 10+Years (25°C/77°F)     | 10+Years (25°C/77°F)     |
| Cycle Life                           | >6000, 25°C/77°F, 80%DOD | >6000, 25°C/77°F, 80%DOD |
| Certification                        | CE/UN38.3                | CE/UN38.3                |
| Maximum continuous charge current    | 100A                     | 100A                     |
| Maximum continuous discharge current | 100A                     | 100A                     |

## HOME ENERGY STORAGE BATTERY APPLICATION SYSTEM





PAGE 14 PAGE 15